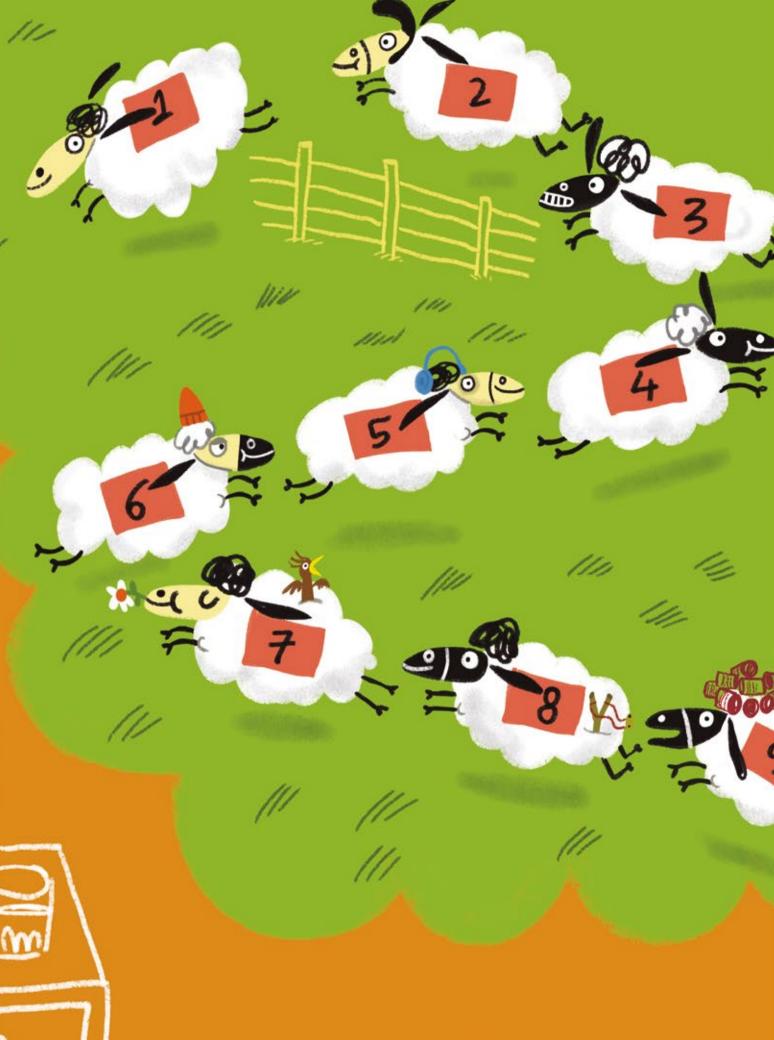

## SHEEP 19 NUMBER 19

Blanca Lacasa

Jorge Martín

So every night, Mrs. Ophelia counts sheep. Because that's the only thing that's guaranteed to get Mrs. Ophelia snoring: counting sheep.

1111

11

Every night, Ramona the sheep wishes she could get a turn.

She doesn't get to jump over the fence...

She doesn't even get to bleat softly to help lull Mrs. Ophelia to sleep.

Because it just so happens that Ramona is, to her great and horrible dismay...

So night after night, Ramona the sheep hatches a new plan to try to get a turn.