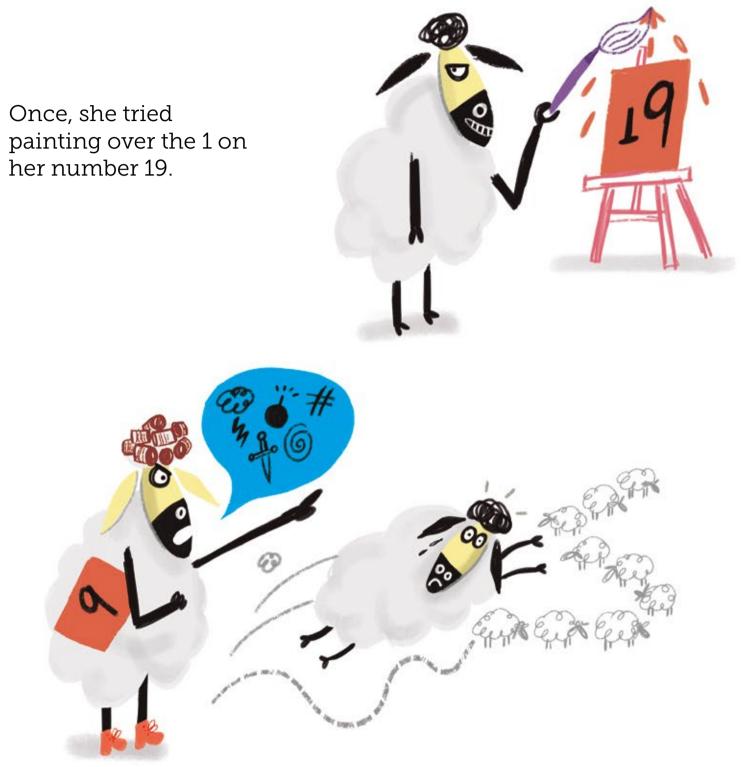

But no luck. The other sheep just pulled on their old gas masks without missing a beat.

But Belinda the sheep, the real number 9, was furious and told poor Ramona off.