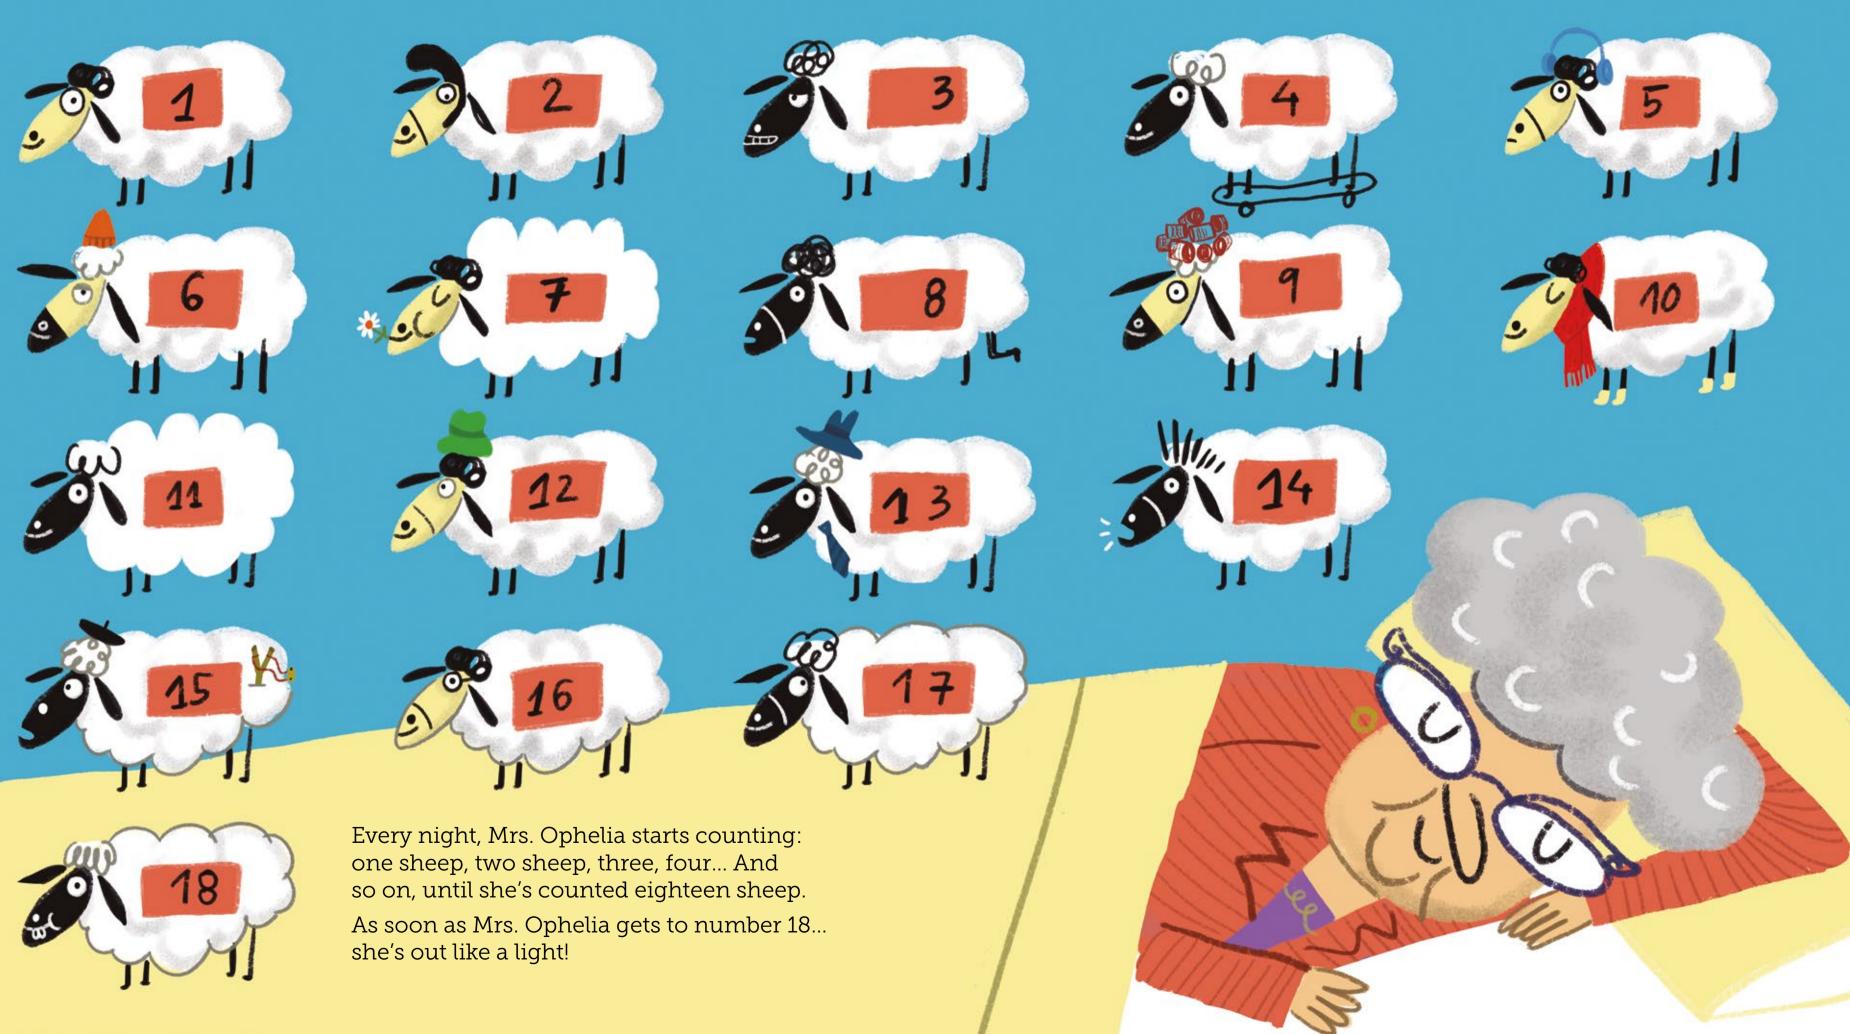

Mrs. Ophelia counts sheep to fall asleep: one, two, three, and so on. As soon as she gets to eighteen, she's fast asleep.

Poor Ramona, sheep number 19, never gets a turn.

Can she figure out a way to jump over the fence into Mrs. Ophelia's dreams?

## SHEEP 19 NUMBER 19

Blanca Lacasa

Jorge Martín

So every night, Mrs. Ophelia counts sheep. Because that's the only thing that's guaranteed to get Mrs. Ophelia snoring: counting sheep.

1111

11

Every night, Ramona the sheep wishes she could get a turn.