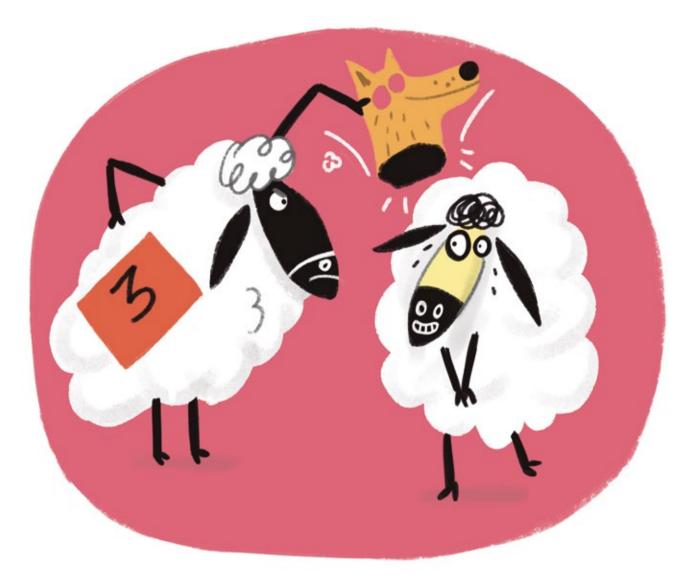

Once, she disguised herself as a sheep dog. But she got caught.

Another time she tried to win Florinda's number 13 in a game of cards. But she lost.

One night, she tried to secure the number one spot in line by scaring everyone else away with loads of VERY stinky farts.

But no luck. The other sheep just pulled on their old gas masks without missing a beat.

But Belinda the sheep, the real number 9, was furious and told poor Ramona off.