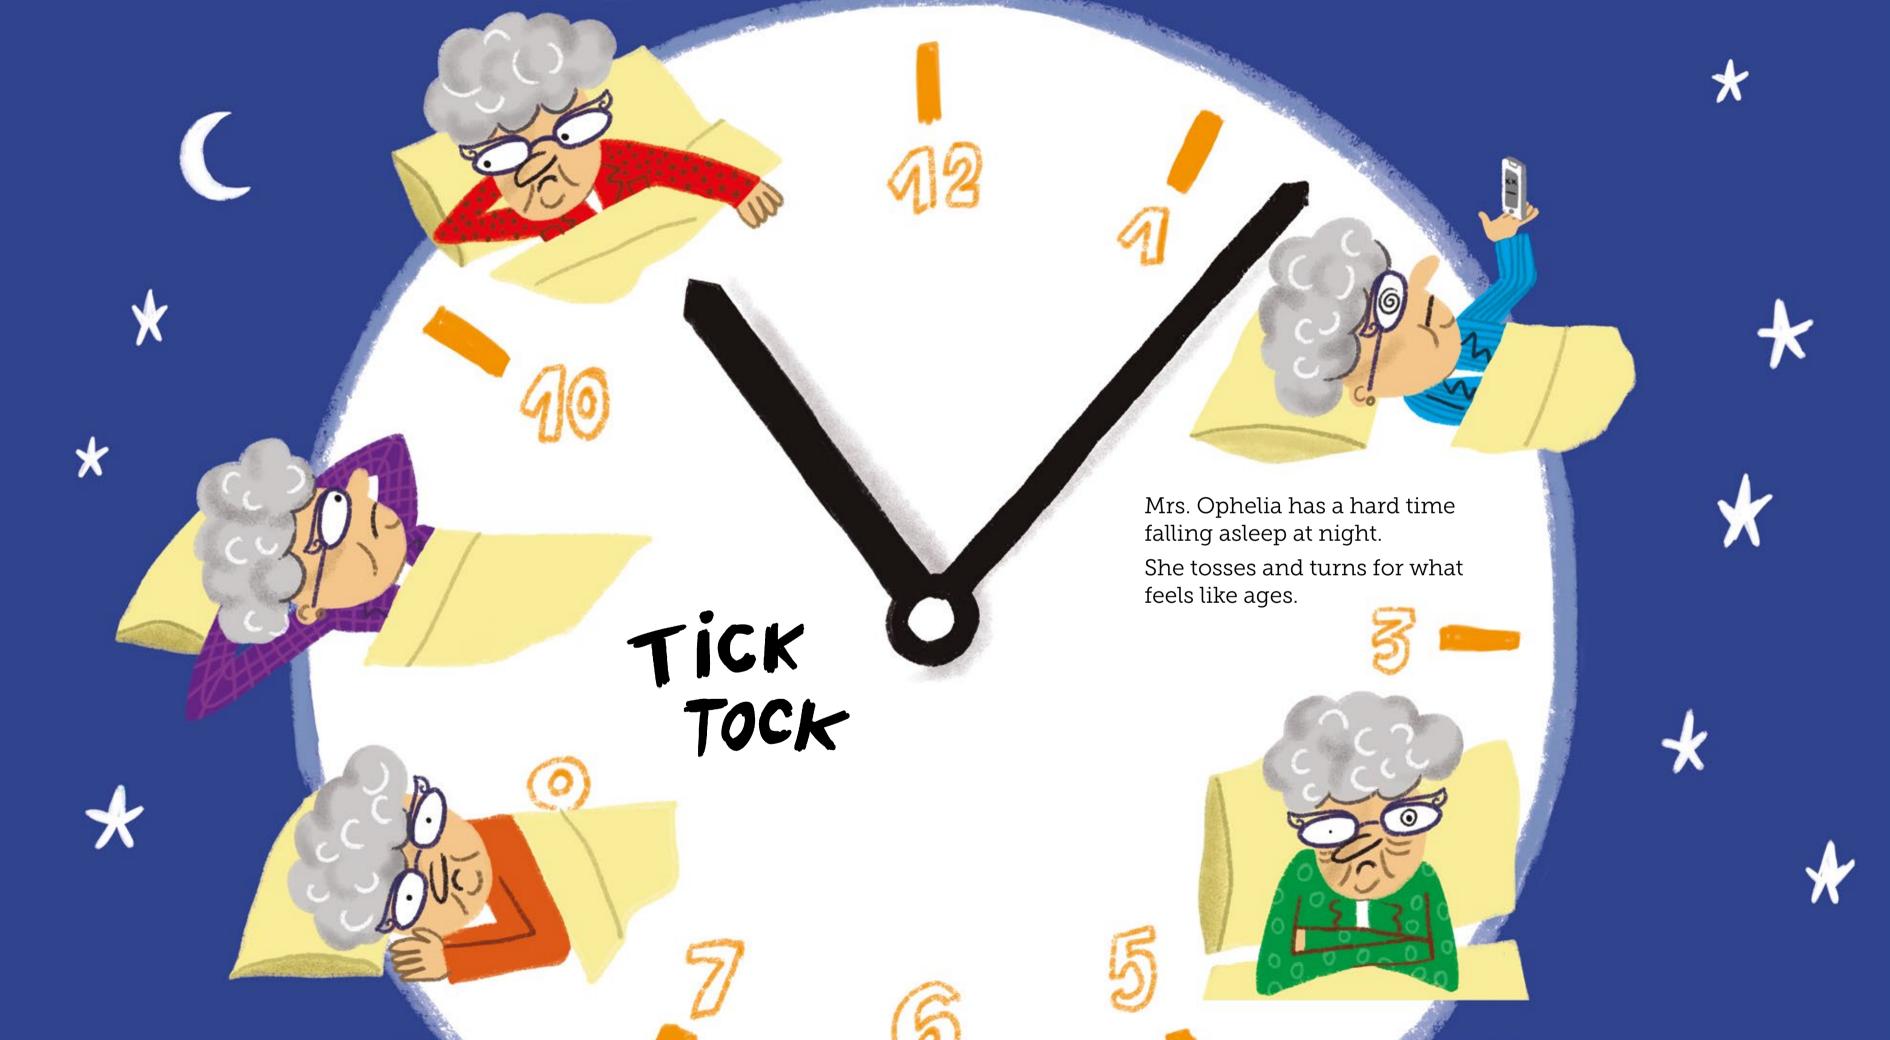

Mrs. Ophelia counts sheep to fall asleep: one, two, three, and so on. As soon as she gets to eighteen, she's fast asleep.

Poor Ramona, sheep number 19, never gets a turn.

Can she figure out a way to jump over the fence into Mrs. Ophelia's dreams?

## SHEEP 19 NUMBER 19

Blanca Lacasa

Jorge Martín

So every night, Mrs. Ophelia counts sheep. Because that's the only thing that's guaranteed to get Mrs. Ophelia snoring: counting sheep.

1111

11

Every night, Ramona the sheep wishes she could get a turn.