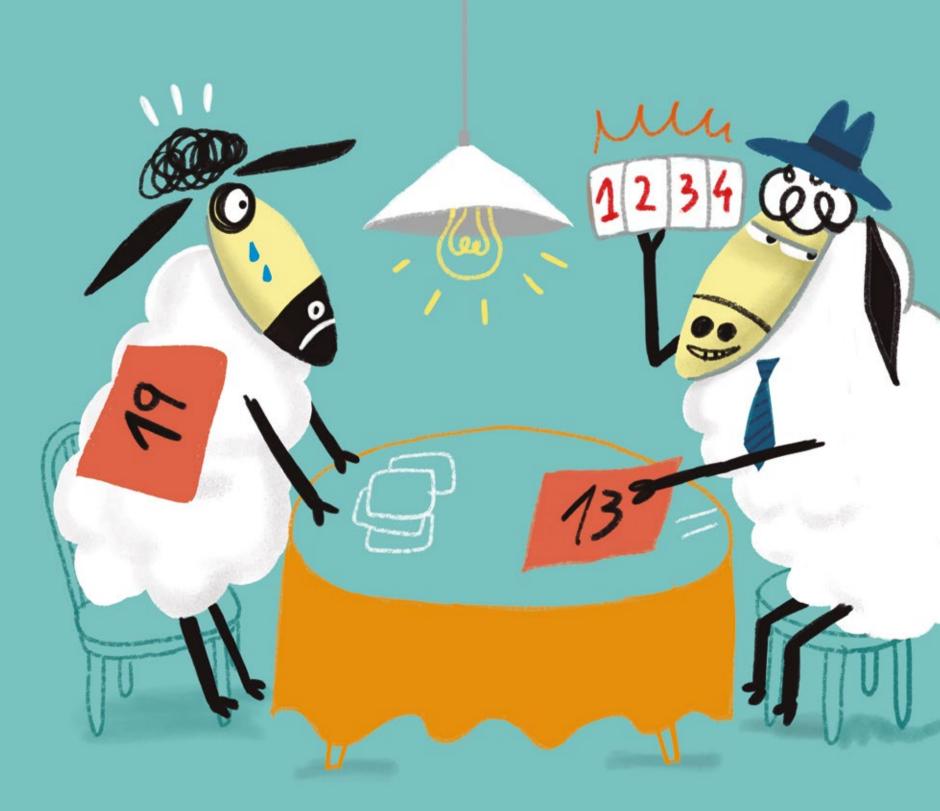

Once, she disguised herself as a sheep dog. But she got caught.

Another time she tried to win Florinda's number 13 in a game of cards. But she lost.

One night, she tried to secure the number one spot in line by scaring everyone else away with loads of VERY stinky farts.