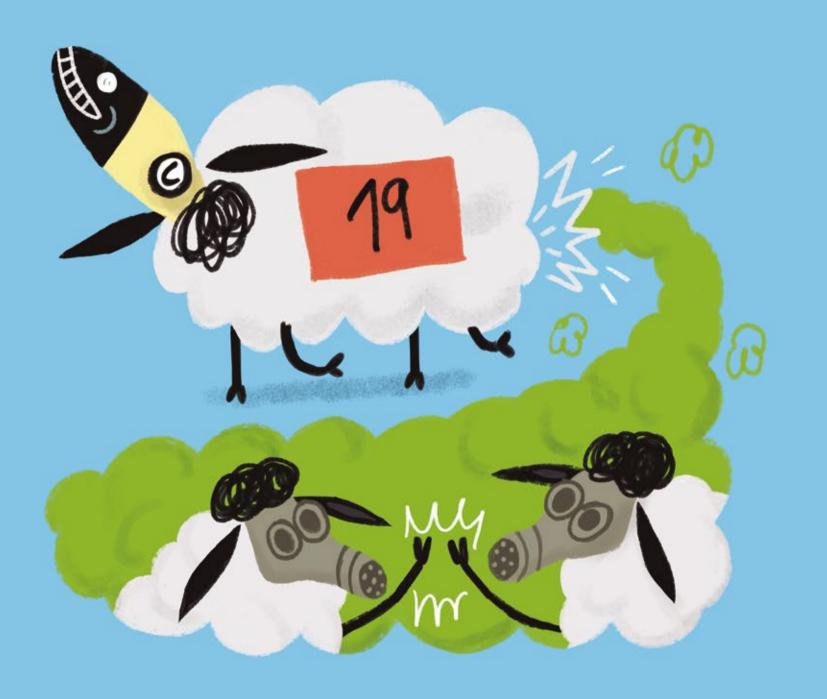

Once, she disguised herself as a sheep dog. But she got caught.

Another time she tried to win Florinda's number 13 in a game of cards. But she lost.

One night, she tried to secure the number one spot in line by scaring everyone else away with loads of VERY stinky farts.

But no luck. The other sheep just pulled on their old gas masks without missing a beat.

But Belinda the sheep, the real number 9, was furious and told poor Ramona off.