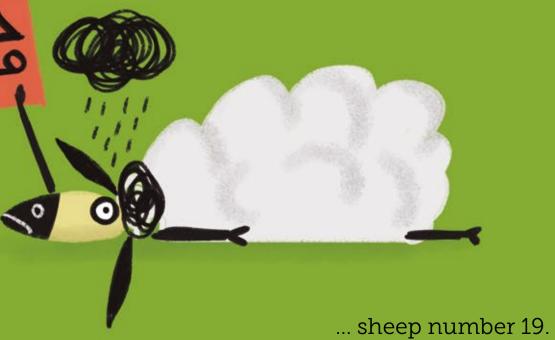

Mrs. Ophelia counts sheep to fall asleep: one, two, three, and so on. As soon as she gets to eighteen, she's fast asleep.

Poor Ramona, sheep number 19, never gets a turn.

Can she figure out a way to jump over the fence into Mrs. Ophelia's dreams?

## SHEEP 19 NUMBER 19

Blanca Lacasa

Jorge Martín

So every night, Mrs. Ophelia counts sheep. Because that's the only thing that's guaranteed to get Mrs. Ophelia snoring: counting sheep.

1111

11

Every night, Ramona the sheep wishes she could get a turn.

She doesn't get to jump over the fence...

She doesn't even get to bleat softly to help lull Mrs. Ophelia to sleep.

Because it just so happens that Ramona is, to her great and horrible dismay...

So night after night, Ramona the sheep hatches a new plan to try to get a turn.