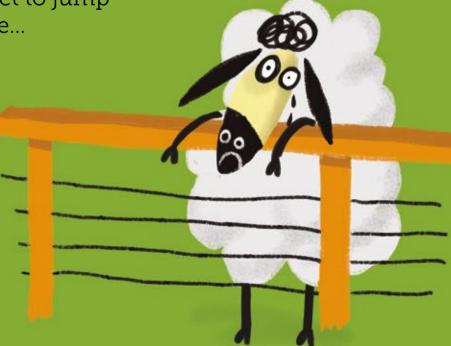

Mrs. Ophelia counts sheep to fall asleep: one, two, three, and so on. As soon as she gets to eighteen, she's fast asleep.

Poor Ramona, sheep number 19, never gets a turn.

Can she figure out a way to jump over the fence into Mrs. Ophelia's dreams?

She doesn't get to jump over the fence...

She doesn't even get to bleat softly to help lull Mrs. Ophelia to sleep.

Because it just so happens that Ramona is, to her great and horrible dismay...

So night after night, Ramona the sheep hatches a new plan to try to get a turn.